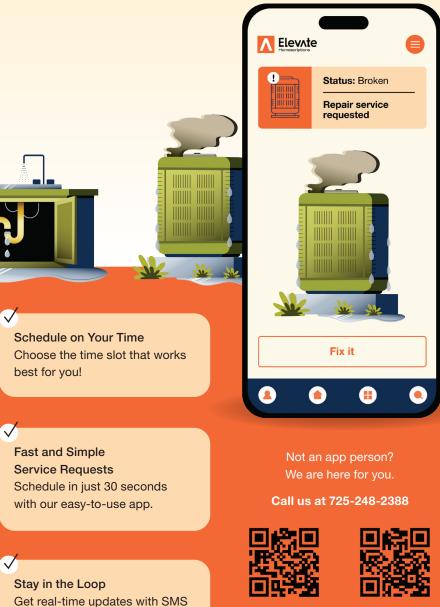

# **BROKEN TO FIXED IN A FEW EASY CLICKS**

Download on the App Store

and app notifications.

#### **Request Service in 30 Seconds** With Our Homeowner App

 $\checkmark$ 

 $\checkmark$ 

We Match You With a Service Pro We've vetted the best local prosno guessing, just booking.

24/7 Support

Call or message us anytimewe're always here to help with real support from a caring, U.S.based support team.

Save \$10 on Service Call Fee Book through our mobile app for instant savings!