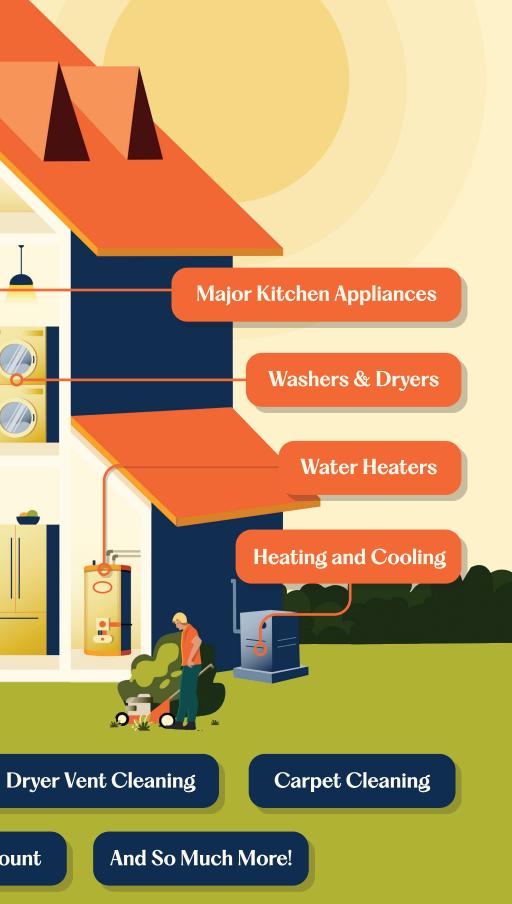

### WHAT IS A HOMESCRIPTION?

A Homescription is next-level home protection—more comprehensive than a traditional home warranty, it's a smarter way to care for your home. It covers major repairs, includes proactive maintenance to prevent breakdowns, and if we can't fix it, we'll replace it. No surprise out-of-pocket costs, no fine print gotchas, and no chasing down contractors—just dependable service, real support, and a home that's always in good hands. It's that simple.

Electrical

Outdoor Sprinklers

Pool Equipment

Garage Door Openers

Image: Control openers

<t

**Optional Maintenance Services** 