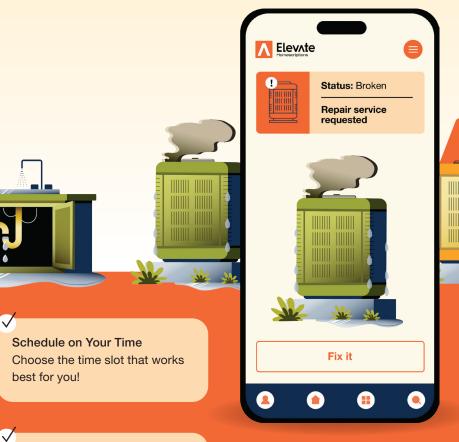

Request Service in 30 Seconds With Our Homeowner App

## **BROKEN TO FIXED** IN A FEW EASY CLICKS

Not an app person? We are here for you. Call us at 801-804-5132

Download on the App Store

Get IT ON Google Play

**Fast and Simple** 

Service Requests

Stay in the Loop

and app notifications.

Schedule in just 30 seconds

Get real-time updates with SMS

with our easy-to-use app.